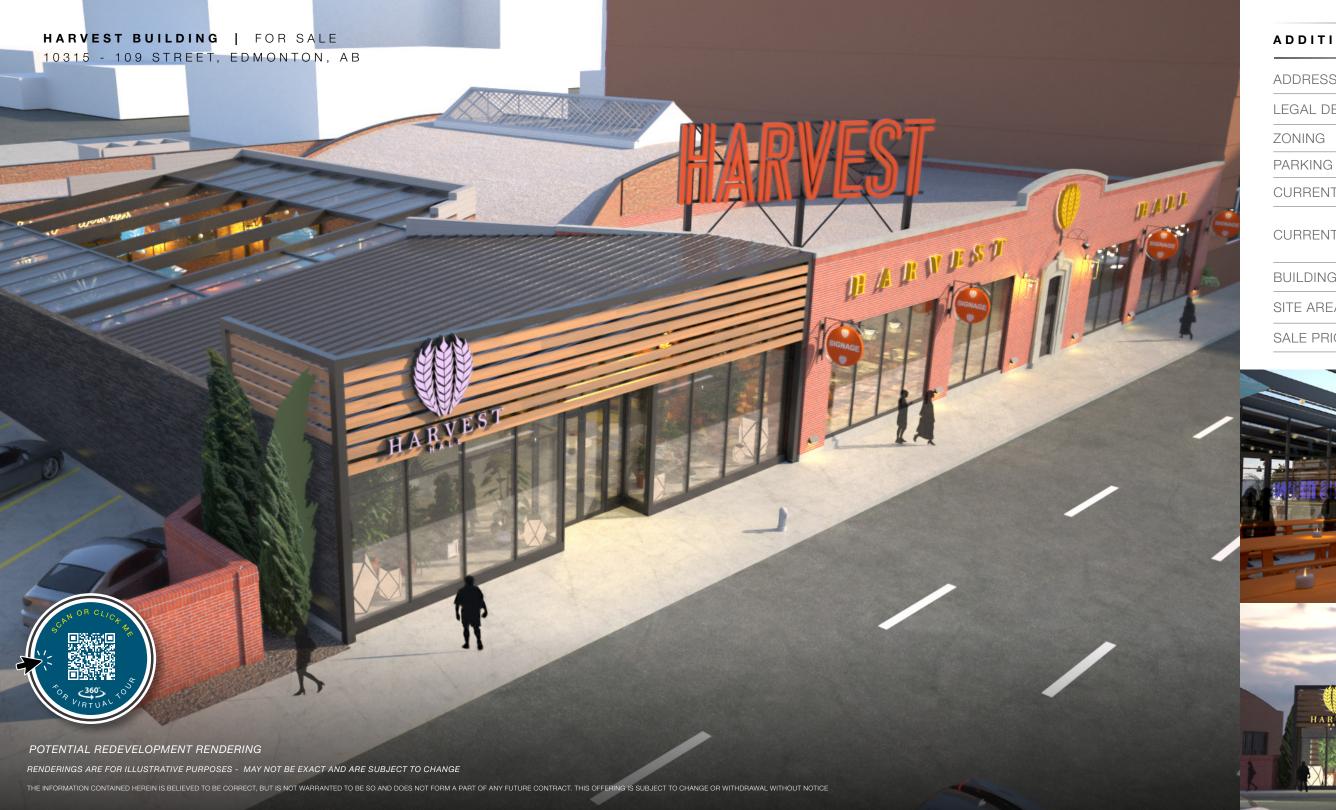

SITE SUITABLE FOR HIGH DENSITY REZONING/ REDEVELOPMENT POTENTIAL

ARCHITECTURALLY DESIGNED INTERIOR WITH EXPOSED BRICK AND TIMBER CEILING DETAILS

13 ON-SITE SURFACE PARKING STALLS

#### ADDITIONAL INFORMATION

| ADDRESS               | 10315 - 109 Street, Edmonton, AB                                                                                                          |
|-----------------------|-------------------------------------------------------------------------------------------------------------------------------------------|
| LEGAL DESCRIPTION     | Plan B2, Block 8, Lots 115-117                                                                                                            |
| ZONING                | Urban Warehouse Zone (UW)                                                                                                                 |
| PARKING               | 13 surface stalls                                                                                                                         |
| CURRENT TENANT        | YMCA Head Office                                                                                                                          |
| CURRENT CONFIGURATION | Built out with private perimeter offices, 2x large boardrooms with open workspace/meeting areas, storage rooms, kitchenette and washrooms |
| BUILDING SIZE         | 16,181 sq.ft. total                                                                                                                       |
| SITE AREA             | 20,995 sq.ft.                                                                                                                             |
| SALE PRICE            | \$4,000,000                                                                                                                               |
|                       |                                                                                                                                           |