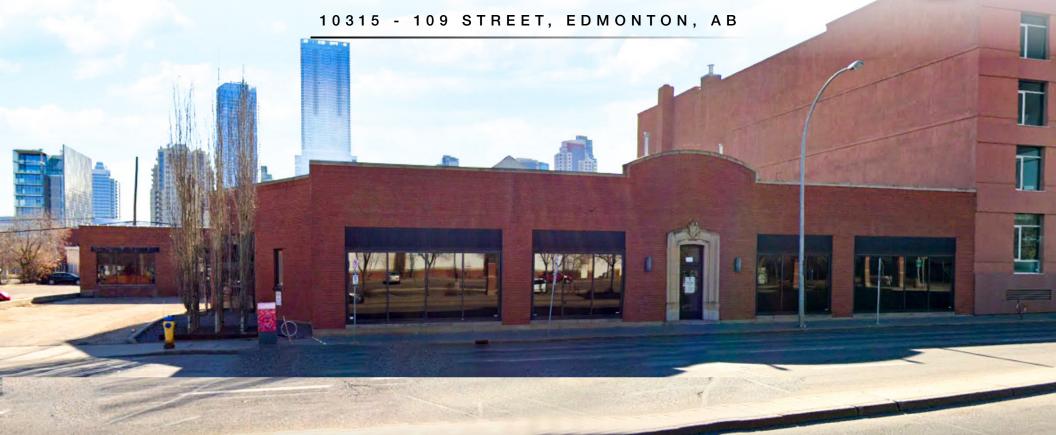

#### THE OPPORTUNITY

NAI Commercial Real Estate Inc. is pleased to announce the sale listing of the historic Harvest Building located on 10315 - 109 Street in Edmonton, AB.

### PROPERTY LOCATION

Conveniently located in Edmonton's downtown and entertainment district, close to retail outlets, restaurants, and public transit.

MINUTES TO
ICE DISTRICT, ROGERS PLACE
& DOWNTOWN CORE