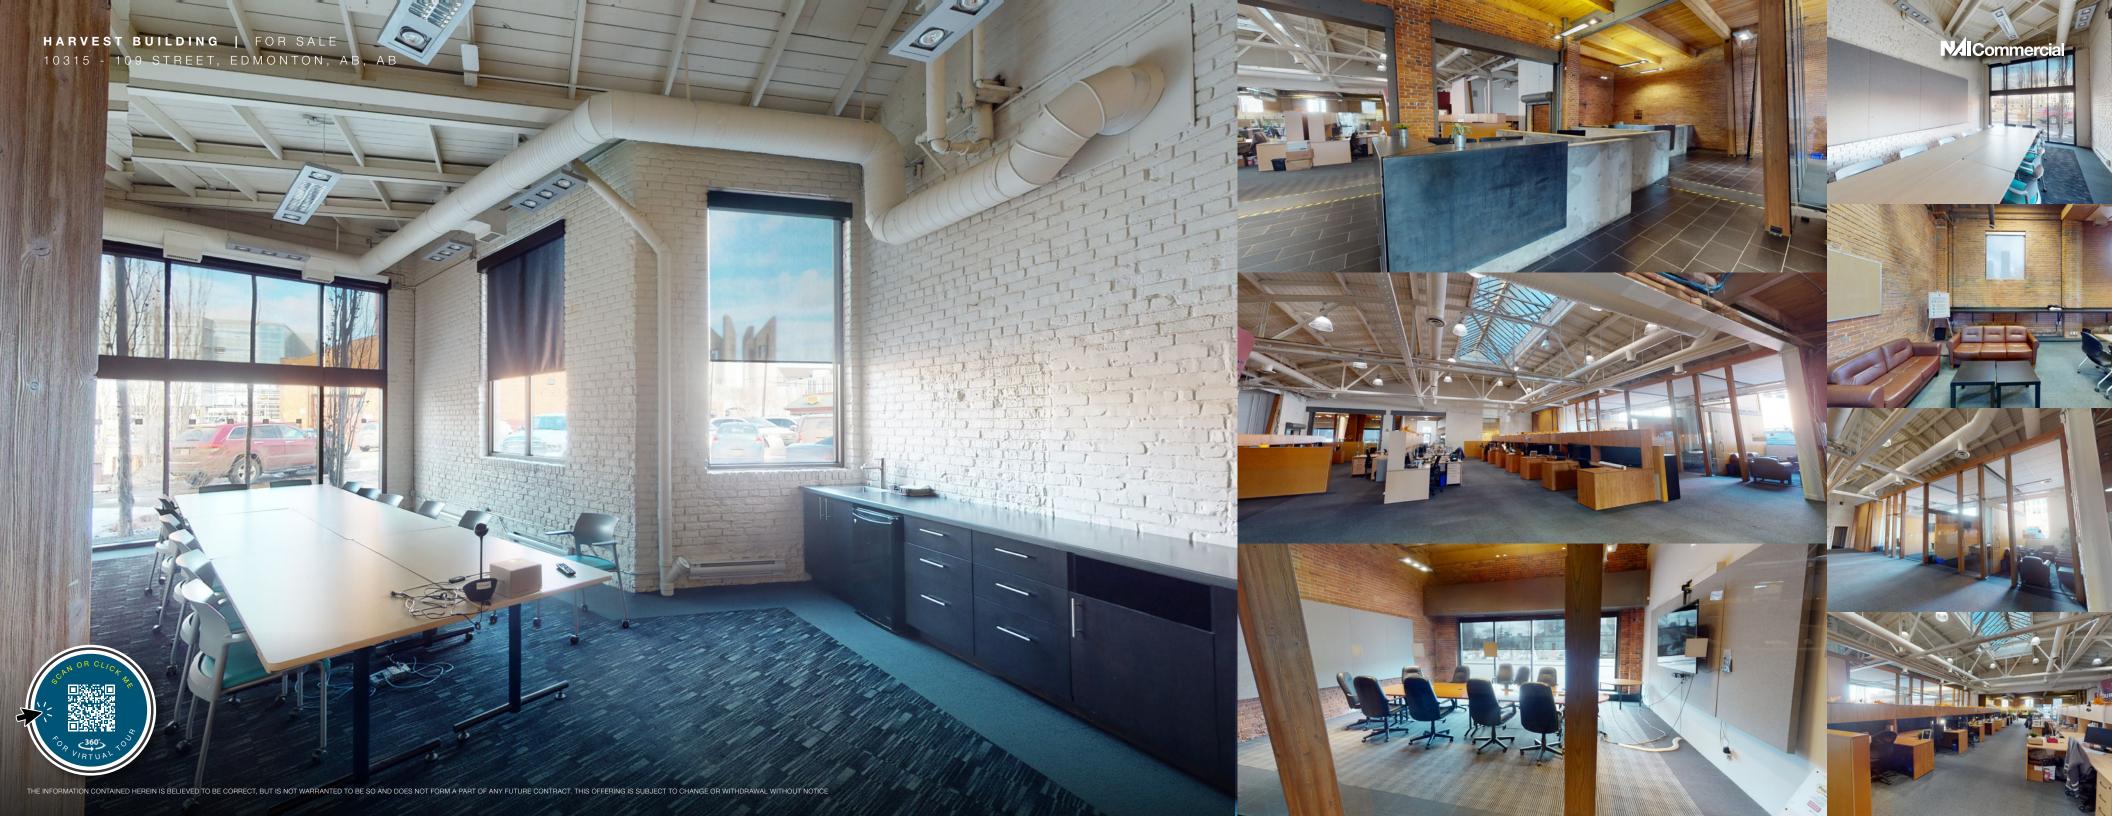

#### THE OPPORTUNITY

NAI Commercial Real Estate Inc. is pleased to announce the sale listing of the historic Harvest Building located on 10315 - 109 Street in Edmonton, AB.

#### PROPERTY HIGHLIGHTS

- City Grant Program: Potential incentives available for facade upgrade and future maintenance
- Functionality: 16,181 sq.ft. modern open office plan accommodates a variety of professional and/or retail/showroom users
- Prominent Downtown Location: Prime property exposure to 27,800 vehicles per day and easy accessibility to public transportation (City of Edmonton, 2020)
- Tenant in Place: Fully leased to YMCA until March 2024

SITE SUITABLE FOR HIGH DENSITY REZONING/ REDEVELOPMENT POTENTIAL

ARCHITECTURALLY DESIGNED INTERIOR WITH EXPOSED BRICK AND TIMBER CEILING DETAILS

13 ON-SITE SURFACE PARKING STALLS