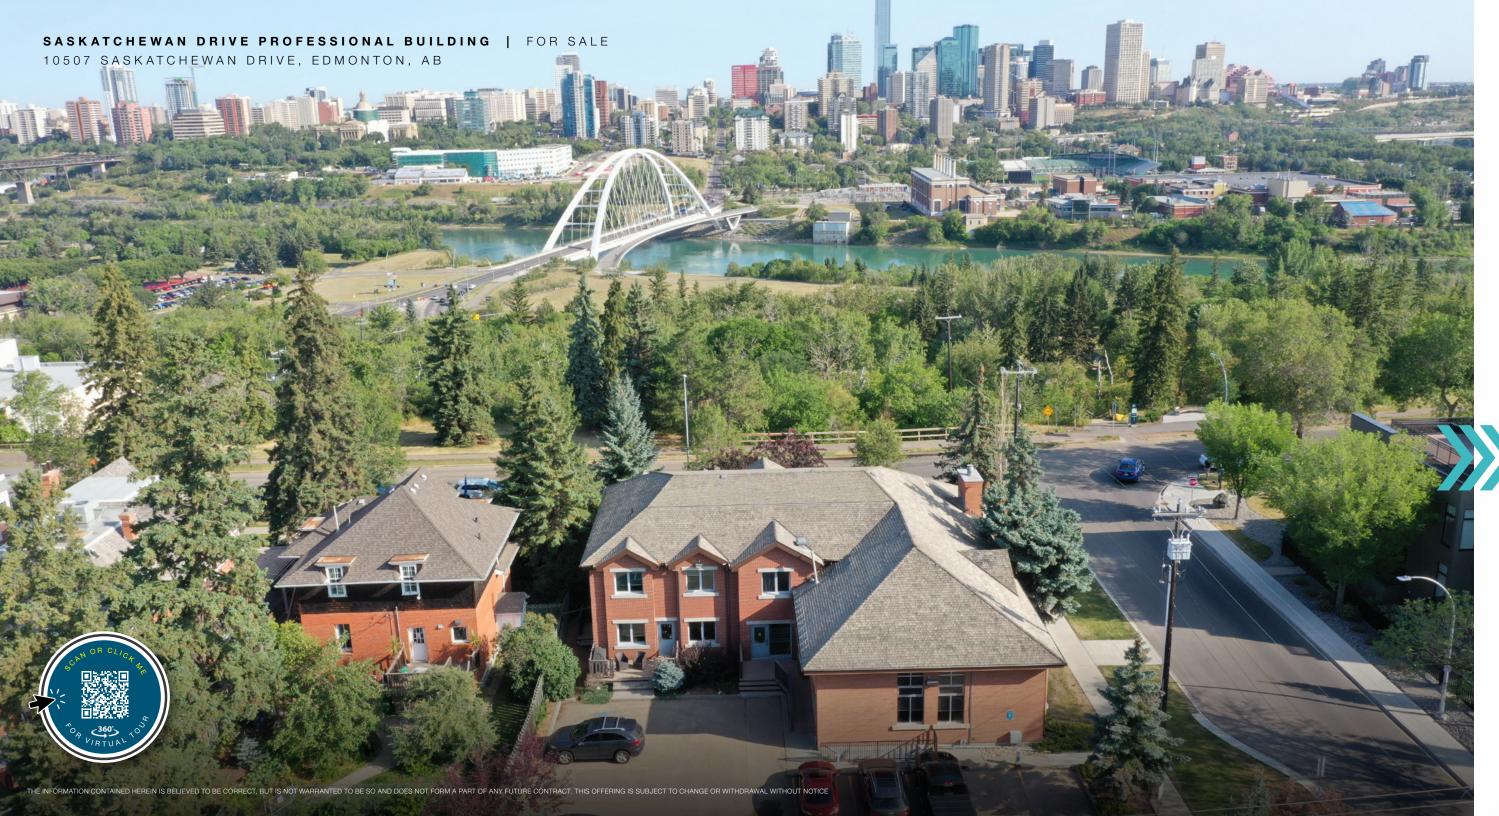

# SASKATCHEWAN DRIVE PROFESSIONAL BUILDING

RECEIVERSHIP SALE

10507 SASKATCHEWAN DRIVE, EDMONTON, AB

VINCE CAPUTO MBA, SIOR Partner 780 436 7624 vcaputo@naiedmonton.com MICHAEL PARSONS BCOM Senior Associate 780 435 5507 mparsons@naiedmonton.com NAI COMMERCIAL REAL ESTATE INC. 4601 99 Street NW Edmonton, AB T6E 4Y1 780 436 7410 | naiedmonton.com

### THE OPPORTUNITY

NAI Commercial Real Estate Inc. is pleased to announce the sale listing of a marquee property located on 10507 Saskatchewan Drive in Edmonton, AB.

#### PROPERTY HIGHLIGHTS

- **Prime Location:** Situated in Old Strathcona with easy access to Whyte Avenue and to Downtown Edmonton
- **Building Size:** 10,450 sq.ft. 1.5-storey professional building with developed sub-grade space. Includes a reception area, multiple private offices, open workspace areas, storage rooms, a kitchen, washrooms and outdoor patio space
- Tenant in Place: Currently occupied by Muve Team Realty until February 2027 and Fawkes Coffee & Donuts on month-to-month basis

# POTENTIAL HIGH DENSITY TOWER REDEVELOPMENT SITE

COMMANDING VIEWS OF CITY SKYLINE AND THE RIVER VALLEY

18 ON-SITE AND PAVED

SURFACE PARKING STALLS

ENERGY EFFICIENT BUILDING VIA GEOTHERMAL HVAC SYSTEM

86 Ave NW