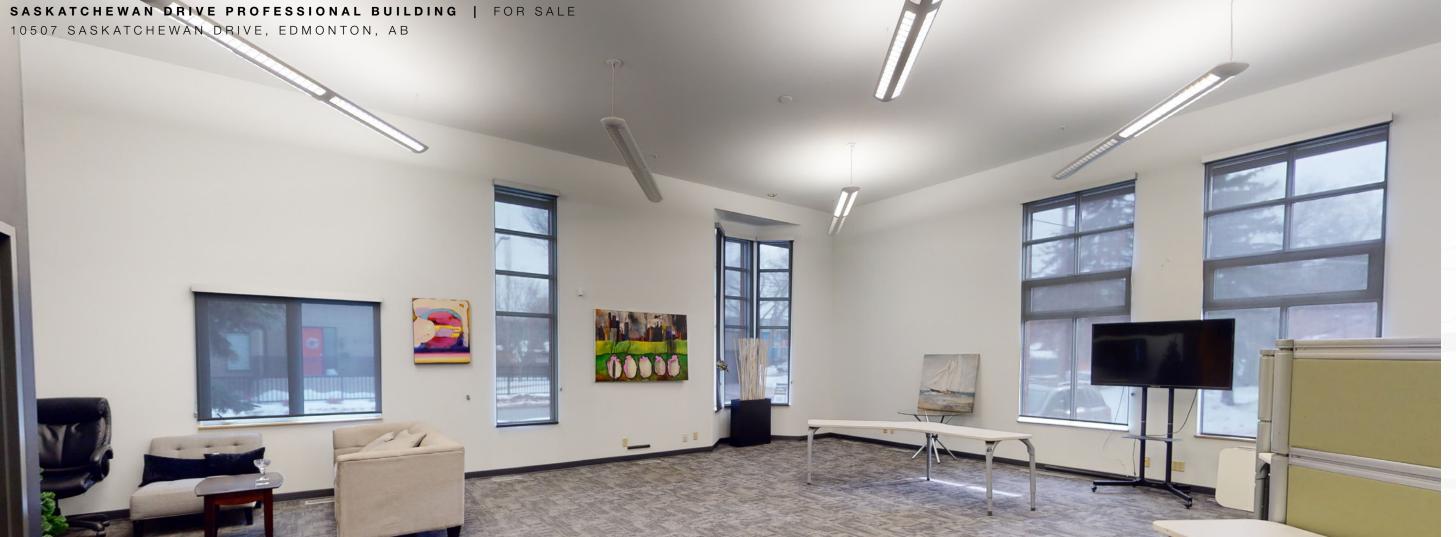

#### PROPERTY HIGHLIGHTS

- **Prime Location:** Situated in Old Strathcona with easy access to Whyte Avenue and to Downtown Edmonton
- **Building Size:** 10,450 sq.ft. 1.5-storey professional building with developed sub-grade space. Includes a reception area, multiple private offices, open workspace areas, storage rooms, a kitchen, washrooms and outdoor patio space
- Tenant in Place: Currently occupied by Muve Team Realty until February 2027 and Fawkes Coffee & Donuts on month-to-month basis