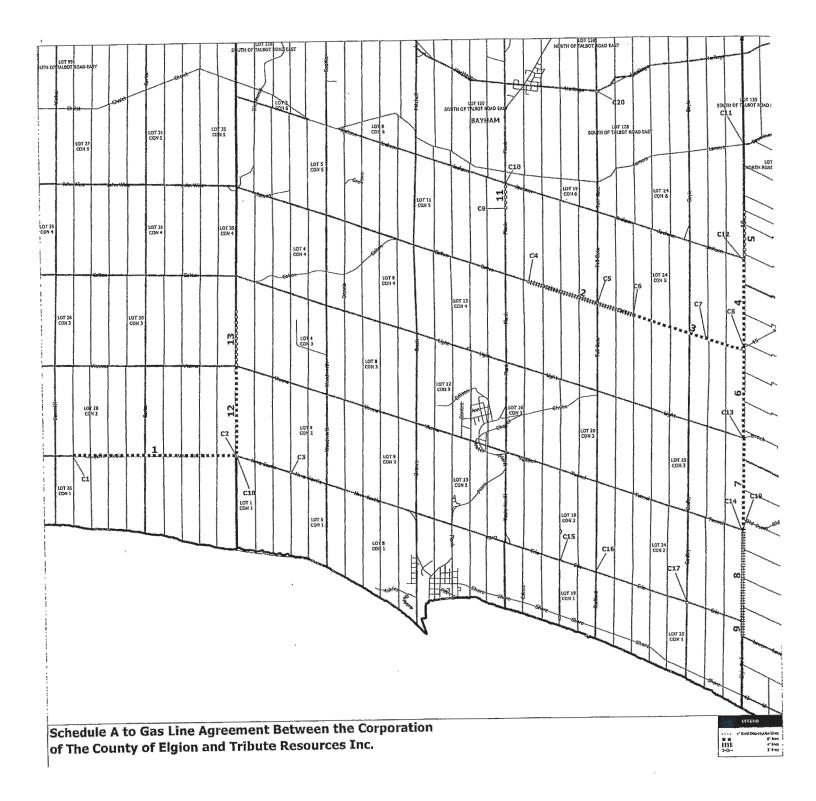

|                                            |
| Per:                                       |
|                                            |
| Name: Mark McDonald                        |
| Position: CAO/Clerk                        |
| We have and a literate literate Anotherity |
| We have authority to bind the Authority.   |
|                                            |
| Tribute Resources Inc.                     |
| I ribute Resources file.                   |
| Per: ( Nourio                              |
|                                            |
| Name: JANE LOWRIE                          |
| Position: PRESIDENT                        |
|                                            |
|                                            |

) I have authority to bind the Corporation.





,

250

Schedule B to Gas Line Agreement between the Corporation of the County of Elgin and Tribute Resources Inc.

#### Pipeline locations on Elgin County Roads

- 1. Nova Scotia Line (Elgin County Road #42), from Malahide Lot 26/27 boundary east to Richmond Road 6" HDPE on north side of road.
- Calton Line (Elgin County Road #45) starting 115m east of Lot 16/17 boundary, east to Lot 22/23 boundary – 4" HDPE on south side of road.
- 3. Calton Line (Elgin County Road #45) starting Lot 22/23 boundary east to Norfolk Elgin boundary 6" HDPE on south side of road.
- Elgin County Road #55 from Calton Line (Elgin County Road #45) north to Jackson Line 6" HDPE on west side of road.
- 5. Elgin County Road #55 from Jackson Line north to Donovan Road (Norfolk) 3" HDPE on east side of road.
- Elgin